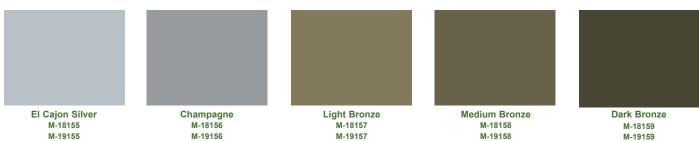

## Premium Pearl finish colors for aluminum products and acoustical louvers

Premium Pearl colors use mica pigments to simulate the appearance of anodized finishes. The first M number is for the standard Fluoropolymer finish and the second number is for the same color in Polyester.

The color samples shown are not the actual paint. The samples are as close as possible to actual colors offered. Actual coating samples are available upon request. Please call us at 817-509-2300 or e-mail us at info@csairproducts.com to request a sample of our color chart.

Our superior performance paint systems are available in a wide range of colors and we can also custom color match to any of your specifications. Our expertise in applying architectural coatings assures you of a high quality finish. With our color options, you get the color you need when you need it!