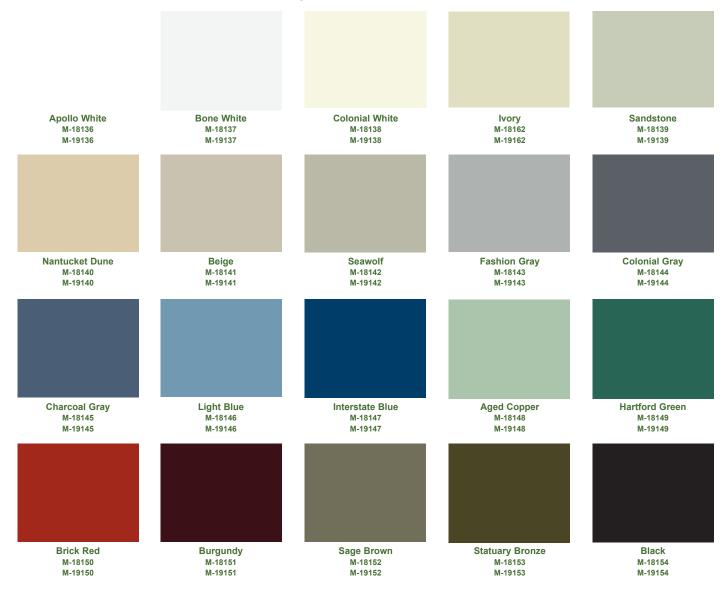

## Standard Finish colors for aluminum products and acoustical louvers

The first M number is for the standard Fluoropolymer finish and the second number is for the same color in Polyester.

The color samples shown are not the actual paint. The samples are as close as possible to actual colors offered. Actual coating samples are available upon request. Please call us at 817-509-2300 or e-mail us at info@csairproducts.com to request a sample of our color chart.

Our superior performance paint systems are available in a wide range of colors and we can also custom color match to any of your specifications. Our expertise in applying architectural coatings assures you of a high quality finish. With our color options, you get the color you need when you need it!